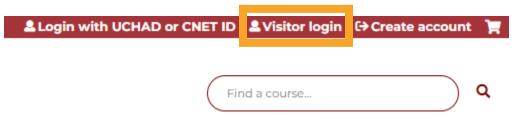

Step 1: Visit cme.uchicago.edu and click "Visitor Login" on the top right-hand side of our homepage:

| Step 2: Enter your E-mail or Username and your Password and click "Log In". |                            |                         |
|-----------------------------------------------------------------------------|----------------------------|-------------------------|
| Visitor login                                                               | Create new visitor account | Log in with your CNetID |
|                                                                             |                            |                         |
|                                                                             |                            |                         |
| E-mail or username *                                                        |                            |                         |
| Enter your e mair ado                                                       | r username.                |                         |
|                                                                             |                            |                         |
| Password *                                                                  |                            |                         |
| Enter the password that accompanies your e-mail.                            |                            |                         |
|                                                                             |                            |                         |
| Forgot password?                                                            |                            |                         |
| . <u> </u>                                                                  |                            |                         |
|                                                                             |                            |                         |