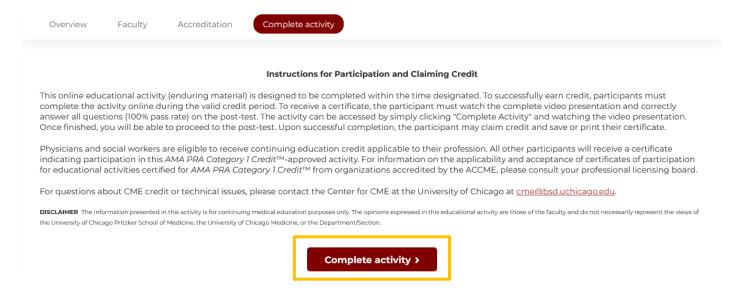

3. Learn more about the activity by clicking on the various tabs on the activity's page. Click the "Complete Activity" tab for instructions on completion.

4. Click on the "Complete Activity" button to begin the module! After module completion, you will be given the opportunity to click on a link that will bring you back to the module listing.