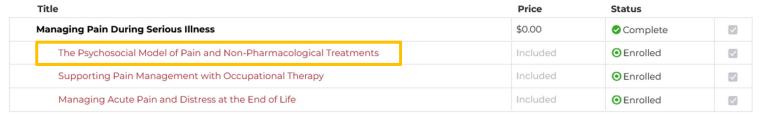

## Managing Pain During Serious Illness E-Learning

After enrolling in the modules, follow these instructions to complete each module.

- 1. Once enrolled, you are automatically signed up for each module.
- 2. Select the module you'd like to start with by clicking on the module title.

3. Learn more about the activity by clicking on the various tabs on the activity's page. Click the "Complete Activity" tab for instructions on completion.

4. Click on the "Complete Activity" button to begin the module! After module completion, you will be given the opportunity to click on a link that will bring you back to the module listing.