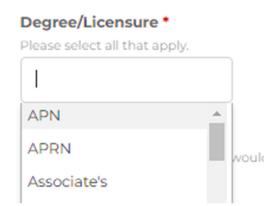

Step 3: Click "Edit" followed by "Profile".

**Degree/Licensure information will determine the credit you are eligible for**, so ensure that the information is accurate. Select the degree type that best corresponds to you and save.