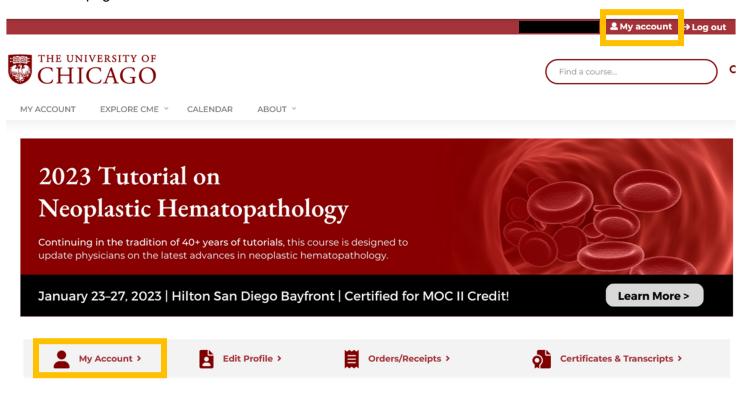

Step 1: Visit <a href="mailto:cme.uchicago.edu">cme.uchicago.edu</a> and log in with the credentials that apply to you.

**Step 2:** Click "My Account" on the top right of the page or from the navigation bar on the homepage.