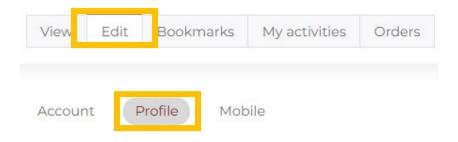

Step 3: Click "Edit" followed by "Profile".

**Degree/Licensure information will determine the credit you are eligible for**, so ensure that the information is accurate. Select the degree type that best corresponds to you and save.