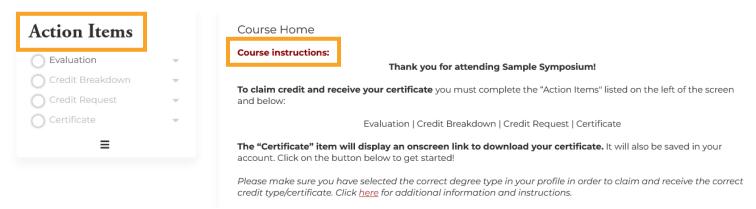

Complete activity >

**Step 5:** Complete the action items (these may vary based on the activity). The final item will link to your earned certificate, signifying successful completion!