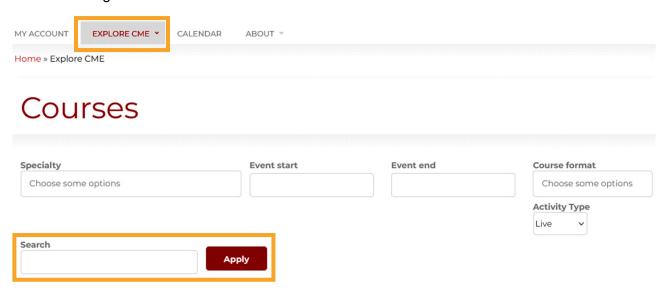

Catalog Search -

Navigation bar and sample URL (bar may vary in appearance by the browser) –

**Step 3:** Once on the desired course page, head to the "Get Started" tab to view credit-claiming instructions.

Overview Venue Faculty Accreditation

**Step 4:** Follow the instructions on the page. There may be some variation depending on the specific activity, but the most common instructions will:

• **Instruct you to enter an access code**. Codes are provided post-activity, most often via email by the activity planners.