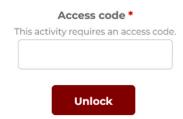

Overview Venue Faculty Accreditation

**Step 4:** Follow the instructions on the page. There may be some variation depending on the specific activity, but the most common instructions will:

• **Instruct you to enter an access code**. Codes are provided post-activity, most often via email by the activity planners.

Claiming Credit: After creating an account or logging in, enter the access code to unlock the credit claiming process.

Please Note: The credit claiming process will close three months after the conference end date. Requests to claim credit after three months will be subject to additional fees