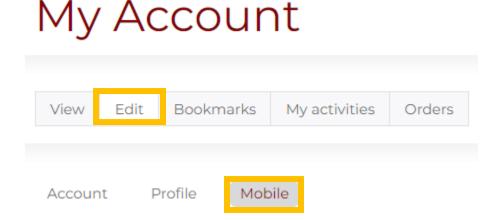

Step 1: Visit cme.uchicago.edu and log in with the credentials that apply to you.

**Step 2:** Click "My Account" on the top right of the page or from the navigation bar on the homepage.

Step 3: Click "Edit" followed by "Mobile".