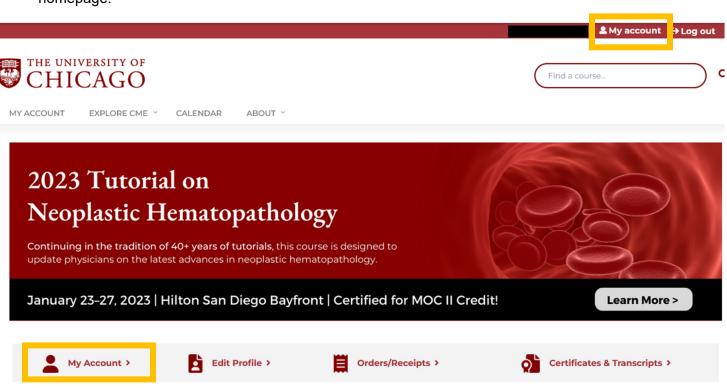

Step 1: Visit cme.uchicago.edu and log in with the credentials that apply to you.

**Step 2:** Click "My Account" on the top right of the page or from the navigation bar on the homepage.

Step 3: Click "Edit" followed by "Mobile".