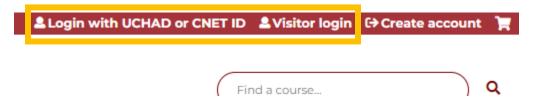

Step 1: Visit cme.uchicago.edu and log in with the credentials that apply to you.

**Step 2:** Click "My Account" on the top right of the page or from the navigation bar on the homepage.

Step 3: Click "Edit" followed by "Mobile".